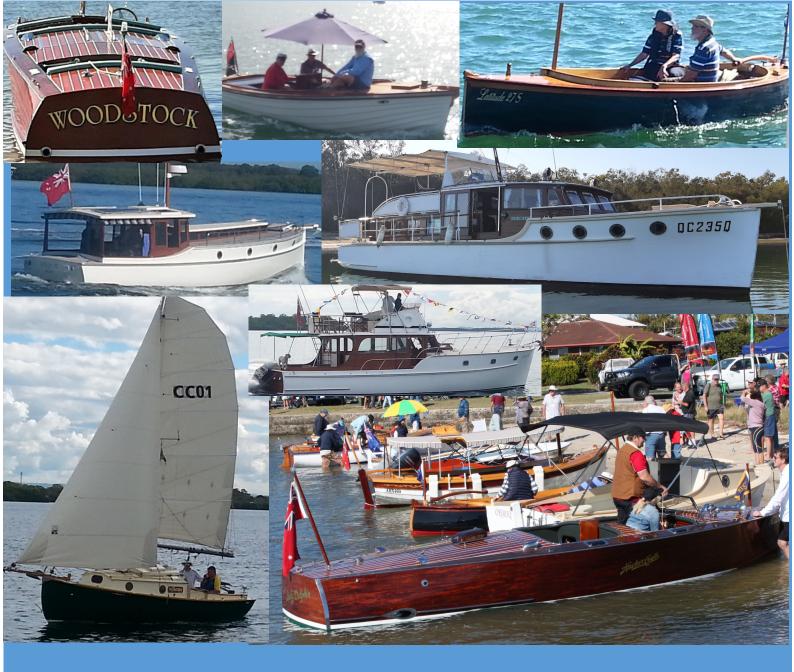

## **Bribie Island Classic Boat Regatta**

## Spend a day or the whole weekend

## Saturday 25 May:

7:30am Drive to Pacific Harbour Marina, Brible Is. 9:00am Regatta cruise to Toorbul Beach for lunch

2:00pm Afternoon cocktails aboard "Chiquita" & Public viewing of vessels.

6:00pm BBQ at the Standfast Beach House, Sylvan Beach Esplanade.

## Sunday 26 May:

9:00am Sylvan Beach Regatta:

\*Classic Boats

\*Classic Cars - Display your Austin Healey

\*Pop-up Stalls

\*Food & Entertainment

| Name                                                                   | :                                                                                                                |
|------------------------------------------------------------------------|------------------------------------------------------------------------------------------------------------------|
| Email:                                                                 | : Phone:                                                                                                         |
| Saturday 25 May:                                                       |                                                                                                                  |
|                                                                        | 7:30 am: Depart Shell Nudgee Road House for drive to Pacific Harbour Marina, Bribie Island.                      |
|                                                                        | 9:00 am: Regatta voyage, aboard M. V. "Chiquita", to Toorbul Beach for lunch. Returning 2:00pm                   |
|                                                                        | 2:00 pm: Public viewing of vessels and afternoon cocktails on-board Chiquita.                                    |
|                                                                        | 6:00 pm: Club BBQ at the Standfast's Bribie beach house. 187 Sylvan Beach Esplanade, Ballara. (bring a plate)    |
| Gunday 26 May:                                                         |                                                                                                                  |
|                                                                        | 9:00 am: Sylvan Beach Regatta, Sylvan Beach Esplanade.                                                           |
|                                                                        | Will you be displaying your Austin Healey?                                                                       |
| •                                                                      | Regatta vessels will be arriving at Sylvan Beach from 9:30am                                                     |
| •                                                                      | Smaller vessels will pull up onto the beach                                                                      |
| •                                                                      | Larger cruisers will be anchored just offshore                                                                   |
| •                                                                      | People's Choice Award: Don't forget to spell "Chiquita" correctly!                                               |
| •                                                                      | Pop-up Stalls and other entertainment                                                                            |
| 1:00 pm drive in convoy back to Brisbane or at your own time and pace. |                                                                                                                  |
|                                                                        | Will you be staying overnight? Please arrange your own accommodation. Bribie Island offers various accommodation |
|                                                                        | options but book early to avoid disappointment. Some options directly opposite Sunday Regatta location.          |
|                                                                        | Bribie Island Hotel: 3051 7601 Sylvan Beach Resort: 3408 8300                                                    |